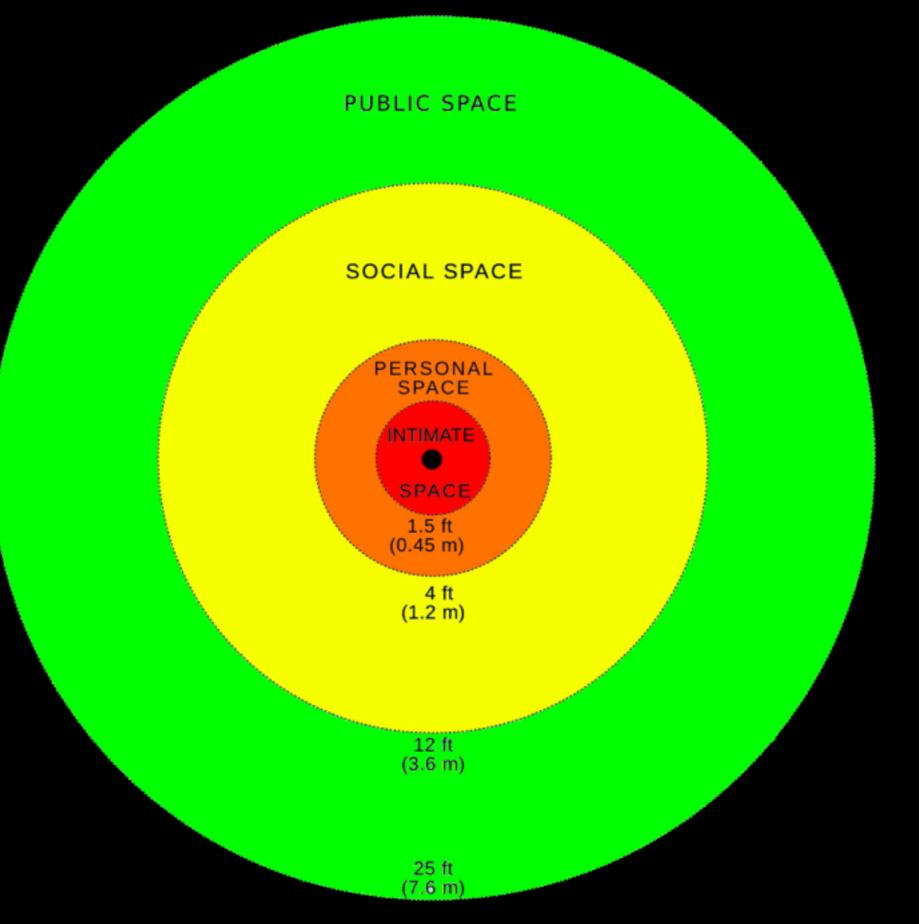

## Personal Space

| First  | intimate distance reserved for lovers and children       |
|--------|----------------------------------------------------------|
| Second | personal distance conversations with friends             |
| Third  | interpersonal space<br>strangers and newly formed groups |
| Fourth | public distance speeches, lectures, and theater          |